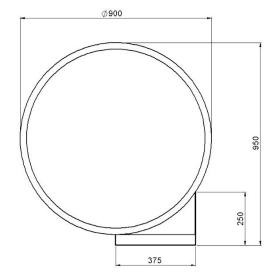

## Mounting and installation

The possibility of placing the lamp in a standing position.

Dimensions: Φ900 x 950 mm Total power:90w Luminaire luminous flux: 9000lm Luminaire efficacy: 100 lm/w Weight: 4.5 kg