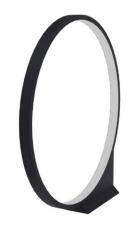

## **Technical description**

Luminaire was designed to be used white LEDs for illumination purposes can be used as a stand light, Wide and uniform light distribution for decorative application. Panel light luminaire with 90 w, 3000-6000 kelvin LEDs for indoor & outdoor applications. Robust luminaire housings made from iron cast, Diffuser is Silicon sheet with sheet metal as a base. All LEDs are within a three step Macadam ellipse to ensure color consistency. Energy saving is up to 90% in comparison with traditional light sources. Can be fitted as recessed, pendant or surface luminaire using special accessory. Standard Diameters: 60 & 90 & 120cm

## Mounting and installation

The possibility of placing the lamp in a standing position.

Dimensions: Φ900 x 950 mm Total power:90w Luminaire luminous flux: 9000lm Luminaire efficacy: 100 lm/w Weight: 4.5 kg