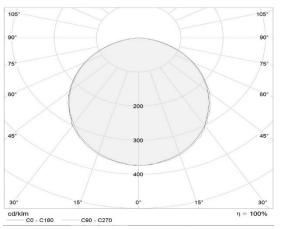

## Mounting and installation

The possibility of placing the lamp in a standing position.

Dimensions: Φ900 x 950 mm Total power:90w Luminaire luminous flux: 9000lm Luminaire efficacy: 100 lm/w Weight: 4.5 kg